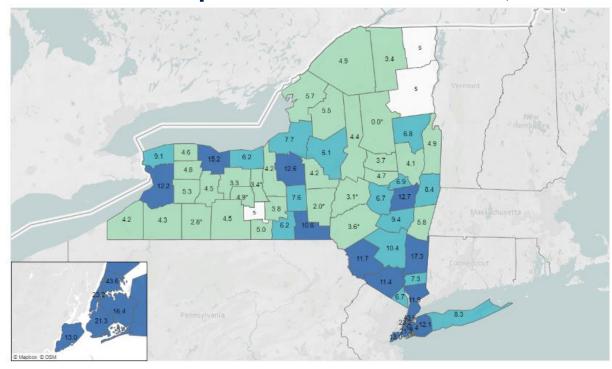

## Asthma Prevalence Ages 0 - 17: New York State

#### **Asthma Hospitalization Rates Per 10,000**