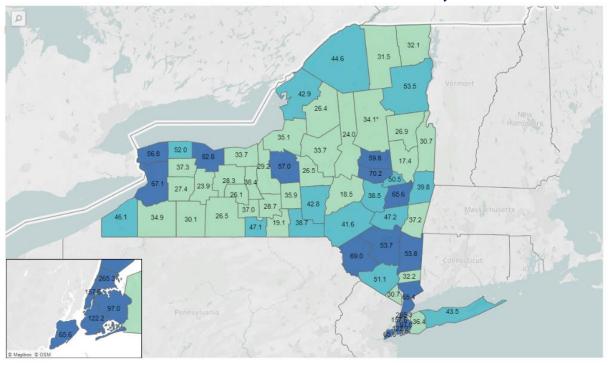

## Asthma Prevalence Ages 0 - 17: New York State

#### **Asthma ED Visit Rates Per 10,000**