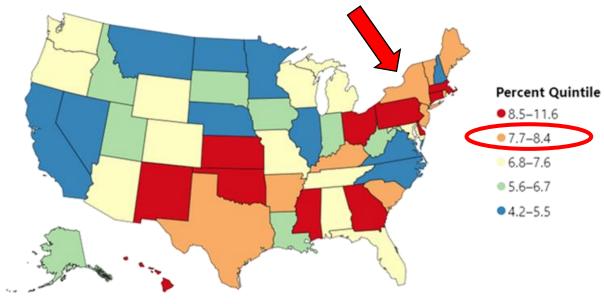

#### **Childhood Asthma Prevalence**

National

State

Current Asthma Prevalence by State or Territory (2020)

#### Select age group:

- Adult
- Child
- Current asthma
  prevalence varies in states
  and territories, ranging
  from 4.2% in Nebraska to
  11.6% in Mississippi for
  children and from 5.0% in
  Guam to 12.4% in West
  Virginia for adults.
- The median across all states and territories was
   9.6% among adults and
   7.4% among children.