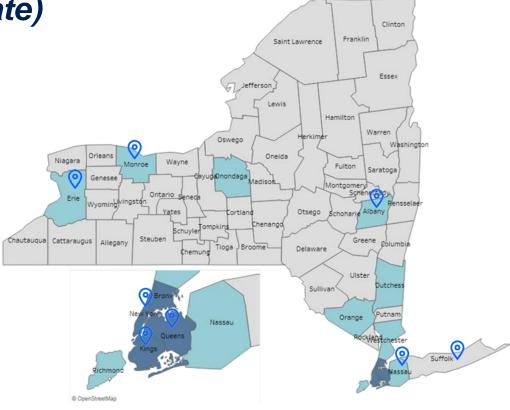

## Project BREATHE NY Partners (to-date)

- Albany Medical Center: Pediatrics Group
- Cohen's Children Center: Emergency Dept.
- Harmony Health FQHCs (Hempstead, Westbury, Roosevelt)
- New York Presbyterian Queens: Emergency Dept. and Inpatient
- NYU Langone: Sunset Park Family Health Center
- NYU Langone: Long Island Pediatric Center (Winthrop)
- Oak Orchard at Brockport
- Oishei Children's Hospital: Inpatient
- Stonybrook University Hospital: Emergency Dept.
- University at Rochester Medical Center: Inpatient
- Weill Cornell: Inpatient