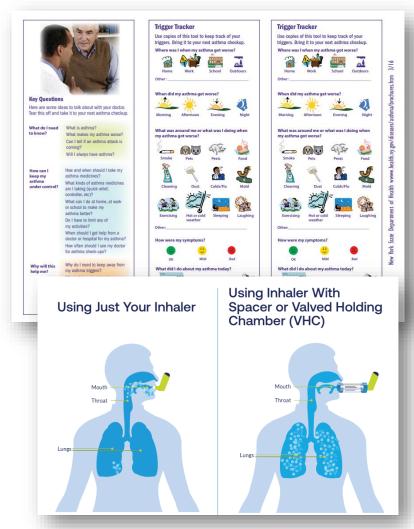

## **SBHC Asthma Project Goals**

- Assess and monitor asthma control during patient visits
- Review controller/rescue medications and technique with all patients with asthma
- Create and/or verify that all patients with persistent asthma utilize an asthma action plan that includes environmental triggers
- Provide self-management education to all patients with asthma, through use of the "Let's Take Control of Asthma" Flipchart
- Refer to home-based asthma services for environmental assessment and trigger reduction support

## What's provided:

Device
demonstration kit
that includes spacer,
spacer with mask
and placebo inhaler

All educational and assessment documents

Giveaways for student participants along with a spacer and AAP & MAF (NYC only)