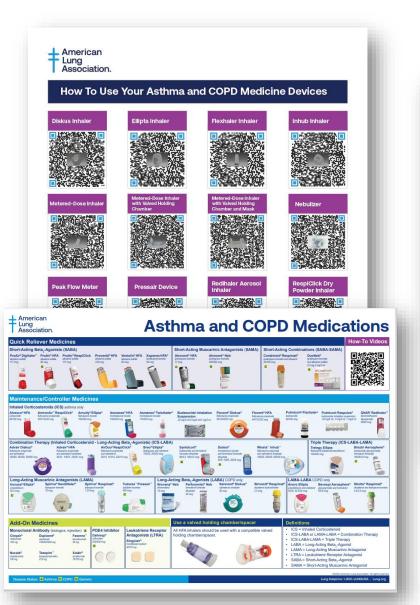

Teams will have access to extensive asthma care delivery tools including:

- Asthma Severity Circle Chart
- Asthma Control Circle Chart
- Inhaled Corticosteroid Dosing Chart
- Stepwise Tool
- Asthma & COPD Medication Chart
- Device Demo Video Links